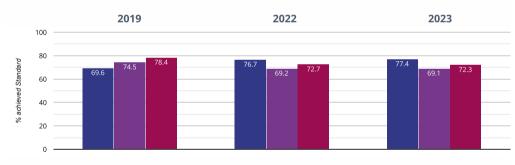

# **GPS** - achieved standard

### 77.4% in 2023

#### 0.7% points rise since 2022

7.8% points rise since 2019

Burgh-le-Marsh St Peter & St Paul CE Primary School Lincolnshire (277)

NCER National (13641)