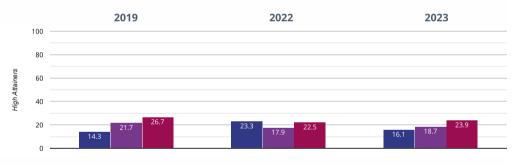

# • Maths - high attainers

### 16.1% in 2023

#### 7.2% points drop since 2022

1.8% points rise since 2019

Burgh-le-Marsh St Peter & St Paul CE Primary School Lincolnshire (277)

NCER National (13641)