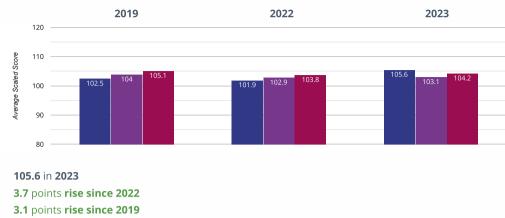

# **GPS** - average scaled score

### 103.9 in 2023

0.6 points rise since 2022

#### 0.3 points rise since 2019

Burgh-le-Marsh St Peter & St Paul CE Primary School Lincolnshire (277)

NCER National (13641)