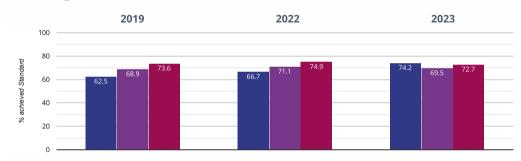

# 🖽 Reading - achieved standard

### 74.2% in 2023

7.5% points rise since 2022

### 11.7% points rise since 2019

Burgh-le-Marsh St Peter & St Paul CE Primary School Lincolnshire (277)

NCER National (13641)