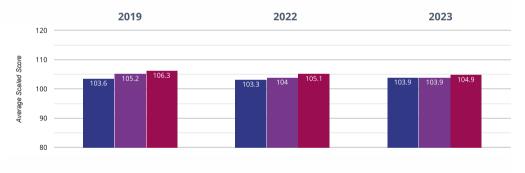

### **B** Reading - average scaled score

### 103.1 in 2023

0.4 points rise since 2022

2 points rise since 2019

Burgh-le-Marsh St Peter & St Paul CE Primary School Lincolnshire (277)

NCER National (13641)