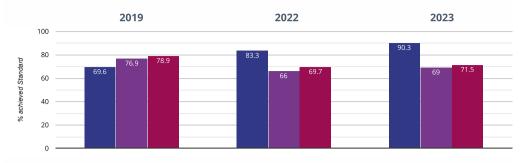

# Writing - achieved standard

90.3% in 2023

7% points rise since 2022

#### 20.7% points rise since 2019

Burgh-le-Marsh St Peter & St Paul CE Primary School Lincolnshire (277)

NCER National (13641)