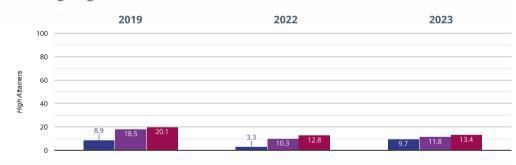

# Writing - high attainers

### 9.7% in 2023

#### 6.4% points rise since 2022

0.8% points rise since 2019

Burgh-le-Marsh St Peter & St Paul CE Primary School Lincolnshire (277)

NCER National (13641)