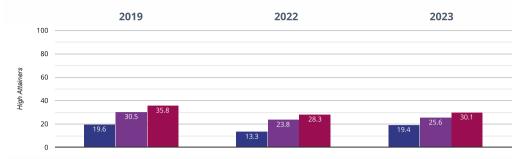

# **GPS** - high attainers

### 19.4% in 2023

6.1% points rise since 2022

#### 0.2% points drop since 2019

Burgh-le-Marsh St Peter & St Paul CE Primary School Lincolnshire (277)

NCER National (13641)