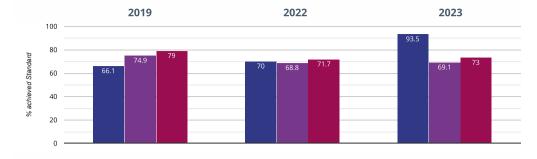

## Maths - achieved standard

### 93.5% in 2023

23.5% points rise since 2022

- 27.4% points rise since 2019
- Burgh-le-Marsh St Peter & St Paul CE Primary School Lincolnshire (277)
- NCER National (13641)