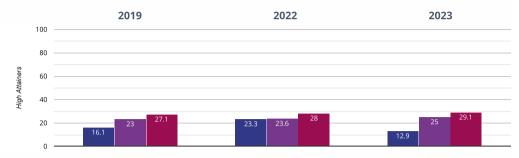

# 🖾 Reading - high attainers

### 12.9% in 2023

10.4% points drop since 2022

- 3.2% points drop since 2019
- Burgh-le-Marsh St Peter & St Paul CE Primary School Lincolnshire (277)
- NCER National (13641)