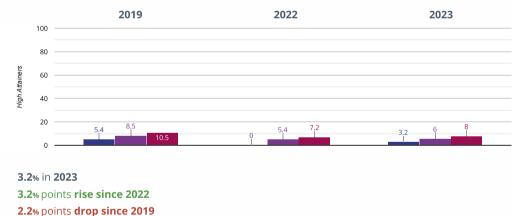

# Writing - high attainers

### 9.7% in 2023

#### 6.4% points rise since 2022

0.8% points rise since 2019

Burgh-le-Marsh St Peter & St Paul CE Primary School Lincolnshire (277)

NCER National (13641)