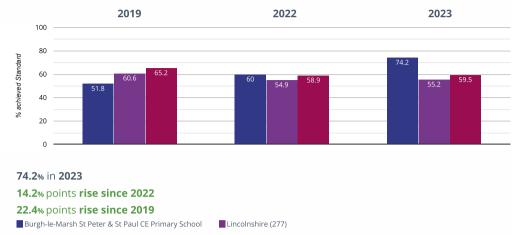

## Maths - achieved standard

### 93.5% in 2023

23.5% points rise since 2022

- 27.4% points rise since 2019
- Burgh-le-Marsh St Peter & St Paul CE Primary School Lincolnshire (277)
- NCER National (13641)