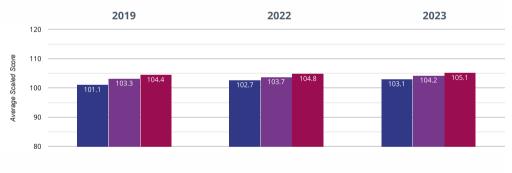

### **B** Reading - average scaled score

### 103.1 in 2023

0.4 points rise since 2022

2 points rise since 2019

Burgh-le-Marsh St Peter & St Paul CE Primary School Lincolnshire (277)

NCER National (13641)